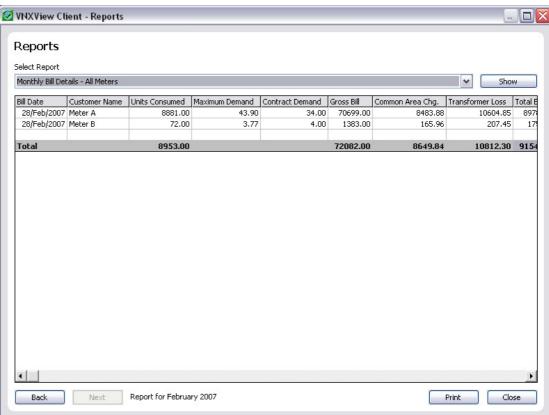

# Screenshot - Report Window

#### **Trend Analysis:**

Provides energy usage profile for daily, monthly and yearly analysis, both in graphical and tabular forms.