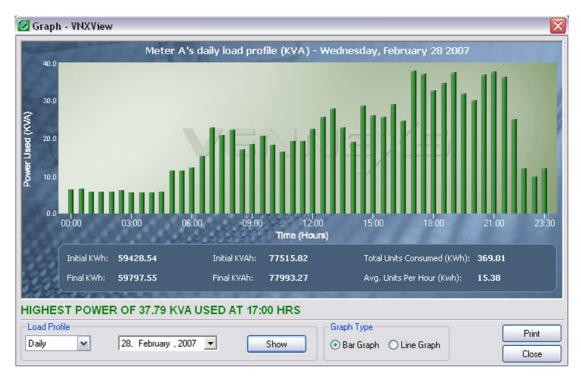

# **Screenshot - Graph Window**

#### **Trend Analysis:**

Provides energy usage profile for daily, monthly and yearly analysis, both in graphical and tabular forms.