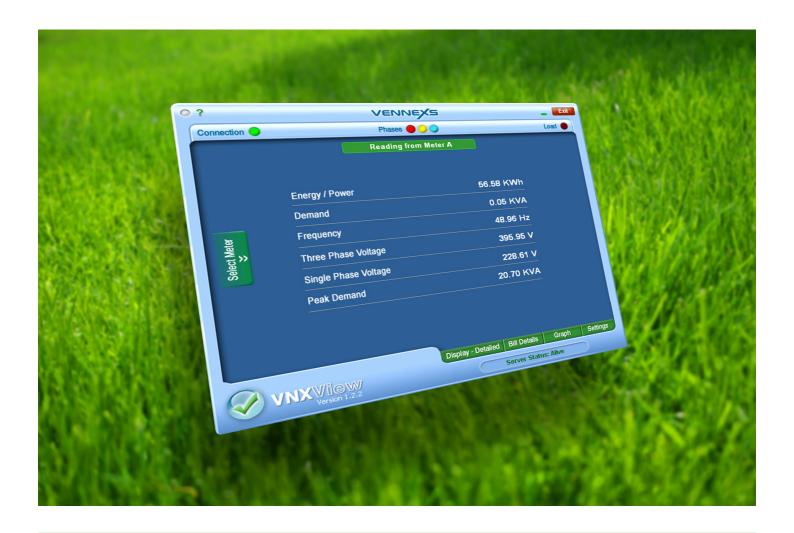

#### **Live Data:**

Monitor real time energy consumption, demand, line condition and power factor etc.

#### **Trend Analysis:**

Provides energy usage profile for daily, monthly and yearly analysis, both in graphical and tabular forms.